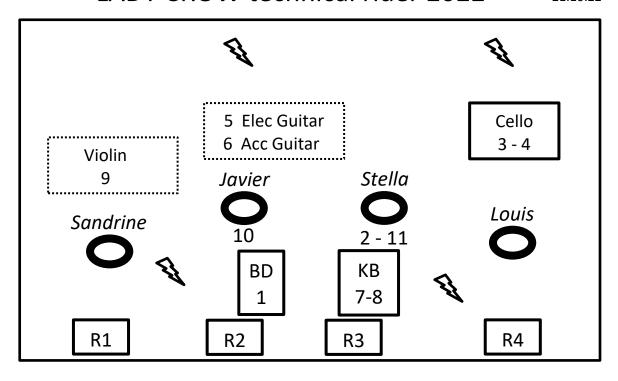

## **Monitor:**

4 Channels in prefader 4 Floor (min. 300W) 2 Eq (2 x 31)

50Hz

| 1  | Bass Drum            | Beta52, RE20 | gate |
|----|----------------------|--------------|------|
| 2  | Percussions          | Condo        |      |
| 3  | Cello                | XLR          | comp |
| 4  | Cello                | Beta52, RE20 |      |
| 5  | Elec Guitar (Javier) | SM57         |      |
| 6  | Acc Guitar (Javier)  | Active DI    |      |
| 7  | Keyboard Left        | Active DI    |      |
| 8  | Keyboard Right       | Active DI    |      |
| 9  | Violin               | XLR          | comp |
| 10 | Voc Javier           | SM58         | comp |
| 11 | Voc Stella           | E945         | comp |