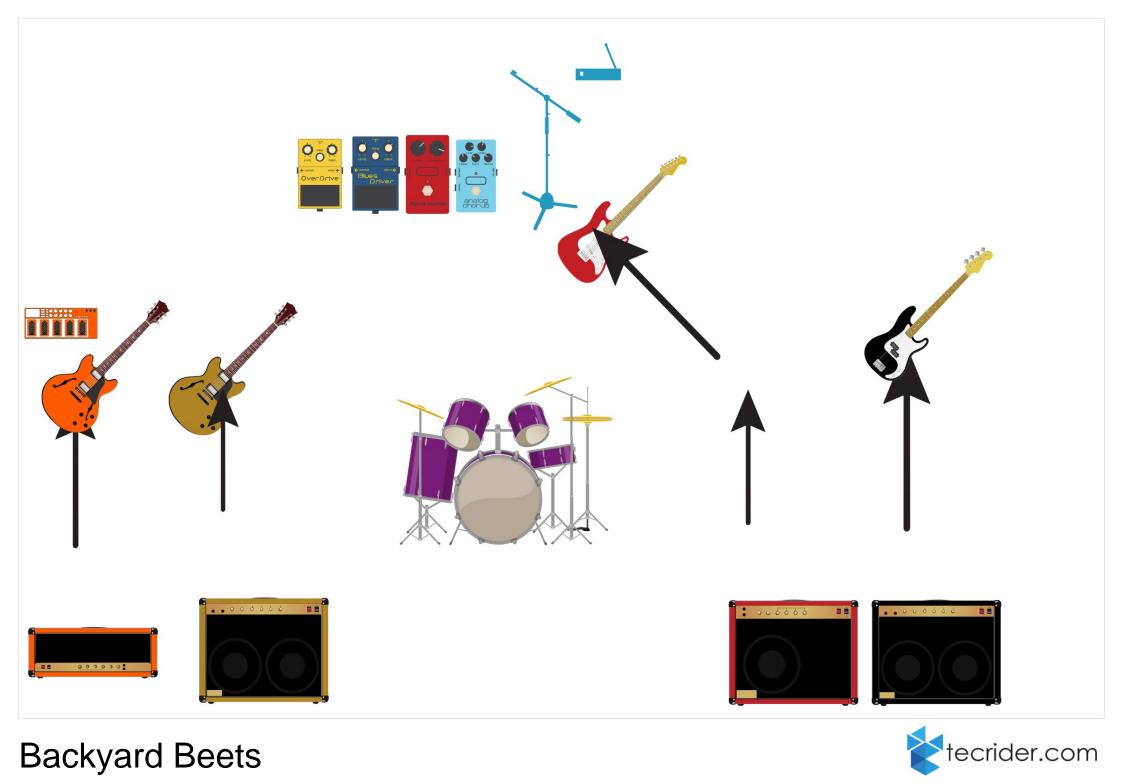

| Obkekt (Name, Marke)                | Effekte/Einstellungen | Kommentare                    |
|-------------------------------------|-----------------------|-------------------------------|
| Red Strat Guitar (Janis, Gibson)    |                       | Fender Tele / Gibson Les paul |
| Precision Bass (Ramon)              |                       | E-Bass                        |
| ES Guitar (Beni, Gibson)            |                       | E-Gitarre                     |
| ES Guitar (Oli, Yamaha)             |                       | E-Gitarre                     |
| Blues Driver (Janis, Boss)          | verzerrer             | Bluesdriver                   |
| Analog Chorus (Janis, Boss)         |                       | Stimmgerät                    |
| Dyna Comp (Janis, Boss)             | hall                  | halloffame                    |
| OverDrive (Janis)                   | distortion            | bigmuff                       |
| Amp Head (Oli, BluGuitar)           |                       | E-Gitarre Röhrenverstärker    |
| Guitar Combo 2x10 (Beni, Fender)    |                       | E-Gitarrenverstärker          |
| Guitar Combo 2x10 (Ramon)           |                       | Bassverstärker                |
| Guitar Combo 1x12 (Janis, Marshall) |                       | Gitarrenverstärker            |
| Drum Set (Lorenz)                   |                       | Drumset Keine Mik vorhanden   |
| Boom Stand (Janis, Shure)           |                       | micständer                    |
| Mikrofon (Janis, Shure)             | klar/ wenig hall      | Funkmic                       |
| Funkanlage (Jans, Shure)            |                       | Empfänger Funkmic             |
| Small Arrow                         |                       |                               |
| Multi Effekt-Pedal (Oli, BluGuitar) | Distortion            |                               |